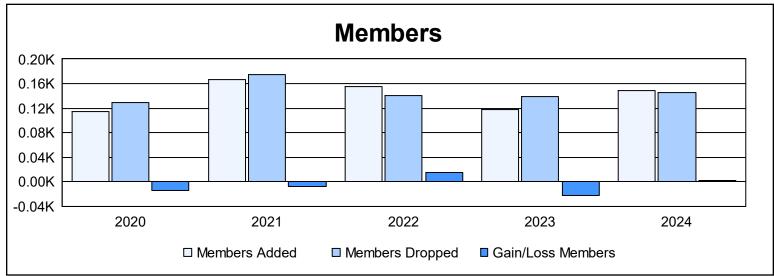

| Year      | New<br>Clubs | Dropped<br>Clubs | Gain/<br>Loss<br>Clubs | New<br>Members | Charter<br>Members | Reinstate<br>Members | Transfer<br>Members | Total<br>Member<br>Added | Total<br>Members<br>Dropped | Gain/<br>Loss<br>Members |
|-----------|--------------|------------------|------------------------|----------------|--------------------|----------------------|---------------------|--------------------------|-----------------------------|--------------------------|
| 2019-2020 | 0            | 0                | 0                      | 110            | 0                  | 1                    | 4                   | 115                      | 129                         | -14                      |
| 2020-2021 | 1            | 1                | 0                      | 76             | 20                 | 1                    | 70                  | 167                      | 174                         | -7                       |
| 2021-2022 | 0            | 1                | -1                     | 141            | 0                  | 3                    | 11                  | 155                      | 140                         | 15                       |
| 2022-2023 | 0            | 1                | -1                     | 111            | 0                  | 0                    | 6                   | 117                      | 139                         | -22                      |
| 2023-2024 | 0            | 0                | 0                      | 142            | 0                  | 0                    | 6                   | 148                      | 146                         | 2                        |
| Average   | 0            | 1                | 0                      | 116            | 4                  | 1                    | 19                  | 140                      | 146                         | -5                       |