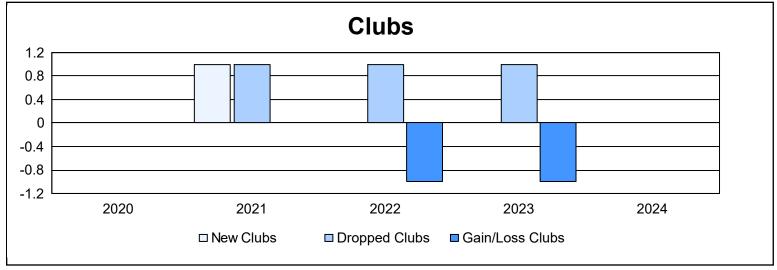

| Year      | New<br>Clubs | Dropped<br>Clubs | Gain/<br>Loss<br>Clubs | New<br>Members | Charter<br>Members | Reinstate<br>Members | Transfer<br>Members | Total<br>Member<br>Added | Total<br>Members<br>Dropped | Gain/<br>Loss<br>Members |
|-----------|--------------|------------------|------------------------|----------------|--------------------|----------------------|---------------------|--------------------------|-----------------------------|--------------------------|
| 2019-2020 | 0            | 0                | 0                      | 110            | 0                  | 1                    | 4                   | 115                      | 129                         | -14                      |
| 2020-2021 | 1            | 1                | 0                      | 76             | 20                 | 1                    | 70                  | 167                      | 174                         | -7                       |
| 2021-2022 | 0            | 1                | -1                     | 141            | 0                  | 3                    | 11                  | 155                      | 140                         | 15                       |
| 2022-2023 | 0            | 1                | -1                     | 111            | 0                  | 0                    | 6                   | 117                      | 139                         | -22                      |
| 2023-2024 | 0            | 0                | 0                      | 142            | 0                  | 0                    | 6                   | 148                      | 146                         | 2                        |
| Average   | 0            | 1                | 0                      | 116            | 4                  | 1                    | 19                  | 140                      | 146                         | -5                       |